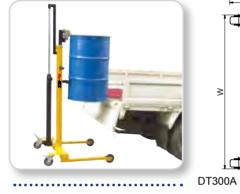

DT300B

- A spring-loaded clamp securely holds any rimmed drum.
- High lifting height for ledge and car.
- Compat design and less effort operation.
- Disassembling easy and for small carton store.

| <u> </u>              |            |      | D1300B                                     |                                            |  |
|-----------------------|------------|------|--------------------------------------------|--------------------------------------------|--|
| Model                 |            |      | DT300A                                     | DT300B (Low Profile)                       |  |
| Lifting Capacity (kg) |            | (kg) | 300                                        | 300                                        |  |
| Drum Size             |            |      | 572mm(22.5" Diameter),210Lifters(55gallon) | 572mm(22.5" Diameter),210Lifters(55gallon) |  |
| Front Wheel           | Dia.xWidth | (mm) | Ø125x32                                    | Ø64x37                                     |  |
| Rear Castor           | Dia.xWidth | (mm) | Ø125x32                                    | Ø80x32                                     |  |
| Net Weight            |            | (kg) | 72                                         | 68                                         |  |
| Lifting Heigh         | t          | (mm) | 805                                        | 805                                        |  |