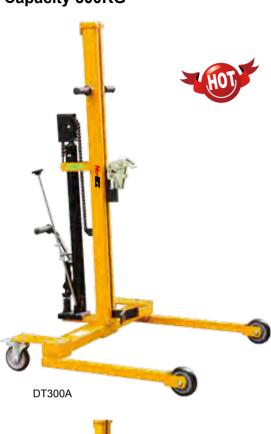

## **Drum Truck**

Capacity 300KG

| • Ergonomic lifts, transports, and places poly, steel, or fibe |
|----------------------------------------------------------------|
| drums on or off pallets.                                       |

DT300B

- A spring-loaded clamp securely holds any rimmed drum.
- High lifting height for ledge and car.
- Compat design and less effort operation.
- Disassembling easy and for small carton store.

| <u> </u>              |            |      | D1300B                                     |                                            |  |
|-----------------------|------------|------|--------------------------------------------|--------------------------------------------|--|
| Model                 |            |      | DT300A                                     | DT300B (Low Profile)                       |  |
| Lifting Capacity (kg) |            | (kg) | 300                                        | 300                                        |  |
| Drum Size             |            |      | 572mm(22.5" Diameter),210Lifters(55gallon) | 572mm(22.5" Diameter),210Lifters(55gallon) |  |
| Front Wheel           | Dia.xWidth | (mm) | Ø125x32                                    | Ø64x37                                     |  |
| Rear Castor           | Dia.xWidth | (mm) | Ø125x32                                    | Ø80x32                                     |  |
| Net Weight            |            | (kg) | 72                                         | 68                                         |  |
| Lifting Heigh         | t          | (mm) | 805                                        | 805                                        |  |