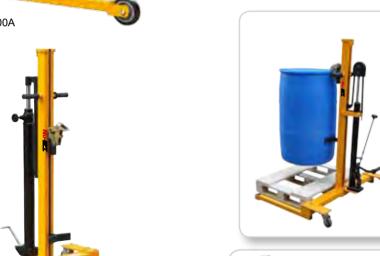

## **Drum Truck**

Capacity 300KG

| • Ergonomic lifts, transports, and places poly, steel, or fibe |
|----------------------------------------------------------------|
| drums on or off pallets.                                       |

DT300B

- A spring-loaded clamp securely holds any rimmed drum.
- High lifting height for ledge and car.
- Compat design and less effort operation.
- Disassembling easy and for small carton store.

| <u> </u>              |            |      | D1300B                                     |                                            |  |
|-----------------------|------------|------|--------------------------------------------|--------------------------------------------|--|
| Model                 |            |      | DT300A                                     | DT300B (Low Profile)                       |  |
| Lifting Capacity (kg) |            | (kg) | 300                                        | 300                                        |  |
| Drum Size             |            |      | 572mm(22.5" Diameter),210Lifters(55gallon) | 572mm(22.5" Diameter),210Lifters(55gallon) |  |
| Front Wheel           | Dia.xWidth | (mm) | Ø125x32                                    | Ø64x37                                     |  |
| Rear Castor           | Dia.xWidth | (mm) | Ø125x32                                    | Ø80x32                                     |  |
| Net Weight            |            | (kg) | 72                                         | 68                                         |  |
| Lifting Heigh         | t          | (mm) | 805                                        | 805                                        |  |