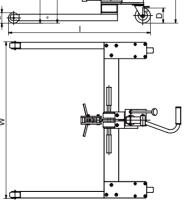

## **Drum Truck**

- For lifting, turning, mixing, emptying and transporting drums.
- Hydraulic cylinder with pipe breakage protection. Hydraulic lifting with pedal.
- Drums are turned with hand crank. 2 castors, 1 swivel castor with wheel stop, solid rubber wheels.
- For 200 litre steel drums with rolling hoops.