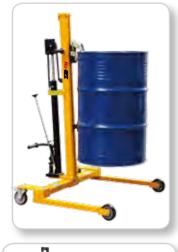

## **Drum Truck**

- For lifting, turning, mixing, emptying and transporting drums.
- Hydraulic cylinder with pipe breakage protection. Hydraulic lifting with pedal.
- Drums are turned with hand crank. 2 castors, 1 swivel castor with wheel stop, solid rubber wheels.
- For 200 litre steel drums with rolling hoops.