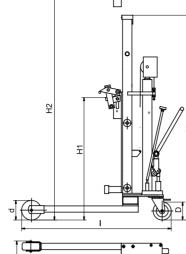

DT300B

- A spring-loaded clamp securely holds any rimmed drum.
- High lifting height for ledge and car.
- Compat design and less effort operation.
- Disassembling easy and for small carton store.

| <u> </u>              |            |      | D1300B                                     |                                            |  |
|-----------------------|------------|------|--------------------------------------------|--------------------------------------------|--|
| Model                 |            |      | DT300A                                     | DT300B (Low Profile)                       |  |
| Lifting Capacity (kg) |            | (kg) | 300                                        | 300                                        |  |
| Drum Size             |            |      | 572mm(22.5" Diameter),210Lifters(55gallon) | 572mm(22.5" Diameter),210Lifters(55gallon) |  |
| Front Wheel           | Dia.xWidth | (mm) | Ø125x32                                    | Ø64x37                                     |  |
| Rear Castor           | Dia.xWidth | (mm) | Ø125x32                                    | Ø80x32                                     |  |
| Net Weight            |            | (kg) | 72                                         | 68                                         |  |
| Lifting Heigh         | t          | (mm) | 805                                        | 805                                        |  |