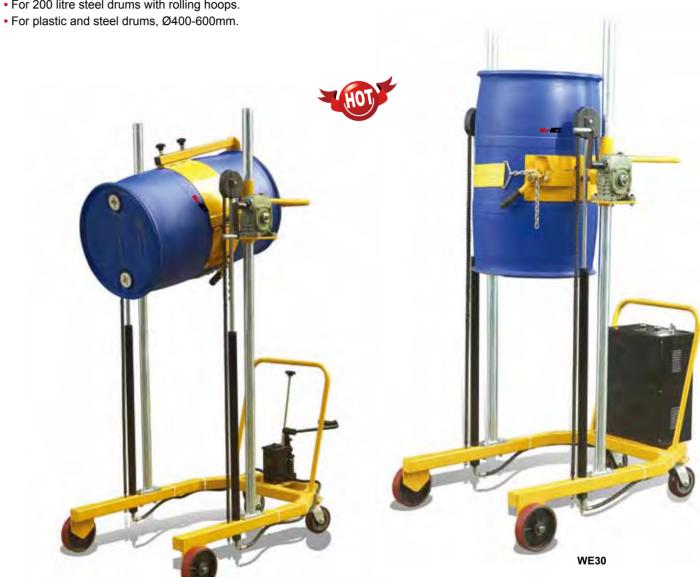

## **Drum Truck**

- For lifting, turning, mixing, emptying and transporting drums.
- Hydraulic cylinder with pipe breakage protection. Hydraulic lifting with pedal.
- Drums are turned with hand crank. 2 castors, 1 swivel castor with wheel stop, solid rubber wheels.
- For 200 litre steel drums with rolling hoops.

| w  | /R | 3 | n |  |
|----|----|---|---|--|
| ٧v | ď  | J | v |  |

| Model                                    |        | WB30     | WE30     |
|------------------------------------------|--------|----------|----------|
| Туре                                     |        | Manual   | Electric |
| Capacity                                 | (kg)   | 300      | 300      |
| Drum Size                                | (mm)   | Ø572x900 | Ø572x900 |
| Front Wheel                              | (mm)   | Ø200     | Ø200     |
| Rear Wheel                               | (mm)   | Ø150     | Ø150     |
| Strokes to Maximum Lifting Height Approx |        | 82       | _        |
| Lifting Speed Approx                     | (mm/s) | _        | 40       |
| Power Unit                               | (KW)   | _        | 150      |
| Battery                                  | (V/Ah) | _        | 12/60    |