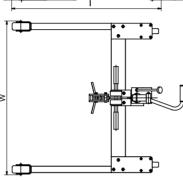

## **Drum Truck**

- For lifting, turning, mixing, emptying and transporting drums.
- Hydraulic cylinder with pipe breakage protection. Hydraulic lifting with pedal.
- Drums are turned with hand crank. 2 castors, 1 swivel castor with wheel stop, solid rubber wheels.
- For 200 litre steel drums with rolling hoops.