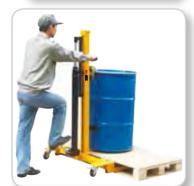

## **Drum Truck**

Capacity 300KG

| • Ergonomic lifts, transports, and places poly, steel, or fibe |
|----------------------------------------------------------------|
| drums on or off pallets.                                       |

DT300B

- A spring-loaded clamp securely holds any rimmed drum.
- High lifting height for ledge and car.
- Compat design and less effort operation.
- Disassembling easy and for small carton store.

| <u> </u>              |            |      | D1300B                                     |                                            |  |
|-----------------------|------------|------|--------------------------------------------|--------------------------------------------|--|
| Model                 |            |      | DT300A                                     | DT300B (Low Profile)                       |  |
| Lifting Capacity (kg) |            | (kg) | 300                                        | 300                                        |  |
| Drum Size             |            |      | 572mm(22.5" Diameter),210Lifters(55gallon) | 572mm(22.5" Diameter),210Lifters(55gallon) |  |
| Front Wheel           | Dia.xWidth | (mm) | Ø125x32                                    | Ø64x37                                     |  |
| Rear Castor           | Dia.xWidth | (mm) | Ø125x32                                    | Ø80x32                                     |  |
| Net Weight            |            | (kg) | 72                                         | 68                                         |  |
| Lifting Heigh         | t          | (mm) | 805                                        | 805                                        |  |